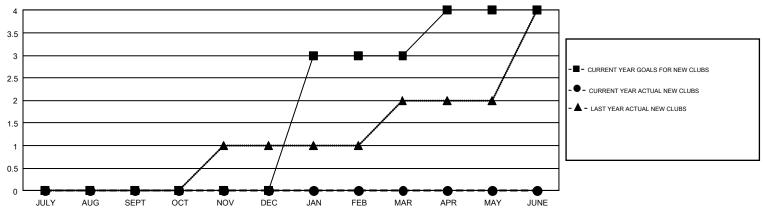

## GMT MONTHLY MEMBERSHIP PROGRESS REPORT

Results as of: 9/30/2019

GMT Constitutional Area 2, Group C

**OPEN** REPORT DOES NOT INCLUDE CLUBS IN UNDISTRICTED AREAS.

| Clubs                 |               |           |               | Members               |                           |                         |                                                    |  |
|-----------------------|---------------|-----------|---------------|-----------------------|---------------------------|-------------------------|----------------------------------------------------|--|
| RESULTS FOR 2019-2020 |               |           |               | RESULTS FOR 2019-2020 |                           |                         |                                                    |  |
| QUARTER               | NEW CLUB GOAL | NEW CLUBS | DROPPED CLUBS | QUARTER               | MEMBER GROWTH NET<br>GOAL | MEMBER GROWTH<br>ACTUAL | DROPPED<br>MEMBERS ACTUAL<br>(including transfers) |  |
| JULY/AUG/SEPT         | 0             | 0         | 2             | JULY/AUG/SEPT         | 67                        | 29                      | 101                                                |  |
| OCT/NOV/DEC           | 0             | 0         | 0             | OCT/NOV/DEC           | 102                       | 0                       | 0                                                  |  |
| JAN/FEB/MAR           | 3             | 0         | 0             | JAN/FEB/MAR           | 102                       | 0                       | 0                                                  |  |
| APR/MAY/JUNE          | 1             | 0         | 0             | APR/MAY/JUNE          | 107                       | 0                       | 0                                                  |  |