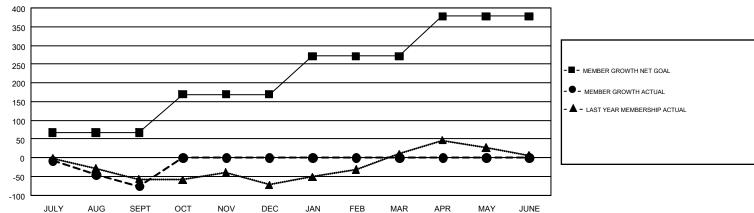

## GMT MONTHLY MEMBERSHIP PROGRESS REPORT

Results as of: 9/30/2019

GMT Constitutional Area 2, Group C

**OPEN** REPORT DOES NOT INCLUDE CLUBS IN UNDISTRICTED AREAS.

| Clubs                 |               |           |               | Members               |                           |                         |                                                    |  |
|-----------------------|---------------|-----------|---------------|-----------------------|---------------------------|-------------------------|----------------------------------------------------|--|
| RESULTS FOR 2019-2020 |               |           |               | RESULTS FOR 2019-2020 |                           |                         |                                                    |  |
| QUARTER               | NEW CLUB GOAL | NEW CLUBS | DROPPED CLUBS | QUARTER               | MEMBER GROWTH NET<br>GOAL | MEMBER GROWTH<br>ACTUAL | DROPPED<br>MEMBERS ACTUAL<br>(including transfers) |  |
| JULY/AUG/SEPT         | 0             | 0         | 2             | JULY/AUG/SEPT         | 67                        | 29                      | 101                                                |  |
| OCT/NOV/DEC           | 0             | 0         | 0             | OCT/NOV/DEC           | 102                       | 0                       | 0                                                  |  |
| JAN/FEB/MAR           | 3             | 0         | 0             | JAN/FEB/MAR           | 102                       | 0                       | 0                                                  |  |
| APR/MAY/JUNE          | 1             | 0         | 0             | APR/MAY/JUNE          | 107                       | 0                       | 0                                                  |  |